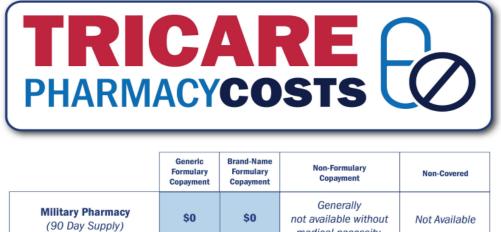

| (90 Day Supply)                                      |      |       | medical necessity. |               |  |
|------------------------------------------------------|------|-------|--------------------|---------------|--|
| TRICARE Pharmacy<br>Home Delivery<br>(90 Day Supply) | \$13 | \$38  | \$76               | Not Available |  |
| <b>Retail Network</b><br>(30 Day Supply)             | \$16 | \$43* | \$76*              | Full Cost     |  |

Active duty service members have a \$0 copay for covered drugs at any pharmacy.

\* For all beneficiaries except active duty service members, select brand-name maintenance medications (taken for long-term conditions) may only be filled twice at retail and then must be filled via home delivery or military pharmacy.